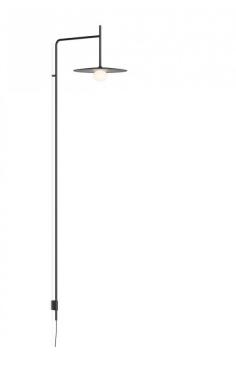

## Vibia Tempo 5762 LED Wall Light

Designed by Lievore, Altherr, Molina, the Vibia Tempo 5762 Wall Light is a large lighting solution which remains unobtrusive. The design was inspired by lighting degrees and the interplay between transparency and translucence, the Vibia Tempo 5762 Wall Light features a long arm crafted painted steel and a blown glass diffuser. The LED light source is housed within a spherical diffuser that also holds a circular black reflector disk. This disk reflects the illumination downwards and guarantees an even dispersion of glare-free light.

The Tempo Wall Light generates a warm glow, thanks to the 2700K colour temperature, and can be utilised in a wide range of interiors including living spaces, hallways, kitchens, dining spaces and even bedrooms. The contemporary lamp is also available in four varying finishes (Graphite, Terra Red, Cream or Green) managing to adapt to various personal styles.