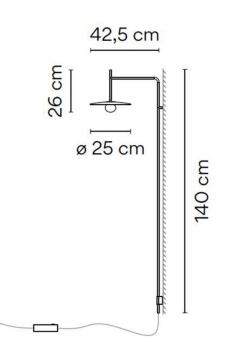

#### **PRODUCT SPECIFICATION**

 $3|\Lambda$ 

LA10022

Light Source: 4W, 2700K, 415 Lumens

**IP Code:** 20

Dimming: In-line dimmer included on the cable.

Dimensions: Shade: Ø25cm Height: 140cm Depth: 42.5cm Cable Length: 400cm