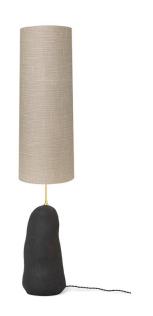

# Ferm Living Hebe Large Table/Floor Lamp

The Hebe Lamp was created by Ferm Living's in-house design team. Inspired by nature, the base was initially sculpted by hand. The base is made from ceramic and is available in a dark grey or off-white finish. These muted tones complement the lamp's organic form, adding an essence of nature to the design. The textile shade is available in three soft colourways: sand, natural, and curry, which elevate the expression of the Hebe Lamp.

The large size of the Hebe Lamp allows it to be used as either a table or floor lamp. Its gentle, diffused light creates a cosy and welcoming ambience, perfect for lounge areas or a dining room. The Hebe Lamp is also available in a <a href="mailto:small">small</a> or <a href="mailto:medium">medium</a> size. Display the collection throughout your home to create a unifying theme and a sense of balance. Its unusual profile and natural aesthetic suit classic interiors with chunky, wooden furnishings.