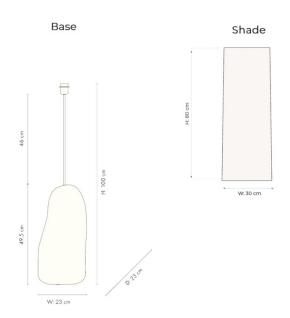

#### PRODUCT SPECIFICATION

Light Source: 1 x Max 15W LED E27 (Excluded)

IP Code: 20

**Dimming:** In-line dimmer included on cable.

Dimensions: Base:

Height: 97cm Width: 23cm Depth: 23cm

**Shade** Ø30cm Height: 80cm

Cable Length: 200cm