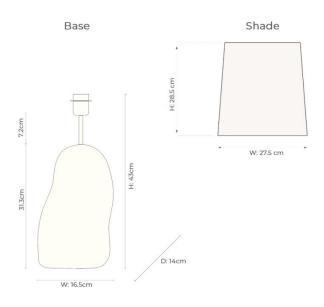

### PRODUCT SPECIFICATION

Light Source: 1 x Max 15W LED E27 (Excluded)

IP Code: 20

**Dimming:** In-line dimmer included on cable.

Dimensions: Base:

Height: 43cm Width: 16.5cm Depth: 14cm

Shade: Ø27.5cm Height: 28.5cm

Cable Length: 200cm