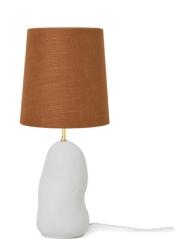

## Ferm Living Hebe Medium Table Lamp

The Hebe Table Lamp was created by Ferm-Living's in-house team of designers, who wanted to reinvent the traditional table lamp. Inspired by nature, the Hebe was initially sculpted by hand to create the organic shape of the base. The fabric shade is available in three finishes: Natural, Sand, and Curry. These natural tones complement and elevate the expression of the lamp. Choose from a Dark Grey or Off-White base to suit your interior.

The light source is diffused through the shade into an ambient glow that adds a cosy feel to the room. Light is projected both upward and downward to create a functional task light, perfect for an office desk or reading nook. The Hebe Table Lamp adds a natural touch to any interior and is well-suited to classic interiors with vintage décor. Display the <a href="Hebe Collection">Hebe Collection</a> throughout your home to create a consistent theme that exudes personality.