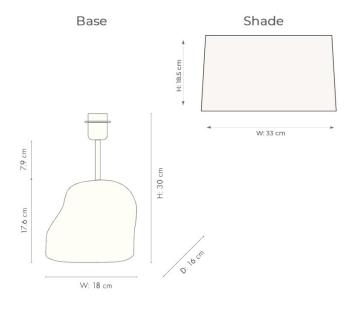

### **PRODUCT SPECIFICATION**

FERM **&** LIVING

LA10021/S

| Light Source: | 1 x Max 15W LED E27 (Excluded)                                  |
|---------------|-----------------------------------------------------------------|
| IP Code:      | 20                                                              |
| Dimming:      | In-line dimmer included on cable.                               |
| Dimensions:   | Base:<br>Height: 30cm<br>Width: 18cm<br>Depth: 16cm             |
|               | <b>Shade:</b><br>Ø33cm<br>Height: 18.5cm<br>Cable Length: 200cm |