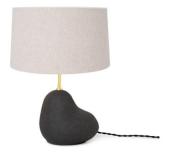

# Ferm Living Hebe Small Table Lamp

Inspired by nature, the Hebe Table Lamp was created by Ferm Living's in-house team of designers. The lamp offers freedom of expression, allowing you to choose between a range of finishes to suit your style. The ceramic base is available in an off-white or dark grey finish, while the fabric shade comes in natural, sand, or curry colourways. The muted tones of the shade complement the base, adding a natural essence to the room.

The Hebe Table Lamp is well-suited to living rooms, office spaces, or by a bedside. The shade projects upward and downward lighting, perfect for reading. As light is diffused through the textile shade, it creates a warm and ambient glow that surrounds the lamp. The Hebe Lamp is also available in <u>medium</u> and <u>large</u>. Display the collection throughout your home to create a cohesive display with a personable touch.