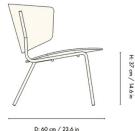

#### PRODUCT SPECIFICATION

Dimensions: Height: 68cm

Width: 68cm Depth: 60cm Seat Height: 37cm