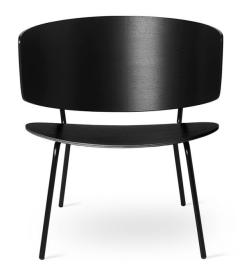

## Ferm Living Herman Lounge Chair

The Herman Lounge Chair was designed by Herman Studio for Ferm Living. Herman Studio specialises in chairs and appreciates the expertise, craftsmanship, and technique required to create each piece. The sturdy frame is made from steel that has been powder-coated for a durable and luxurious finish. The seat and backrest are made from FSCTM-certified ash veneer in a black finish to create a sophisticated and contemporary aesthetic.

The lounge chair features a low, oval seat which is generous in size. The wrap-around backrest is designed to support you while providing optimum comfort for hours of use. The Herman Lounge Chair is well-suited to living spaces or a reading nook to provide a space to relax while adding a stylish touch to any room. In commercial spaces, the Herman Lounge Chair blends seamlessly into modern bars or hotel lobbies.