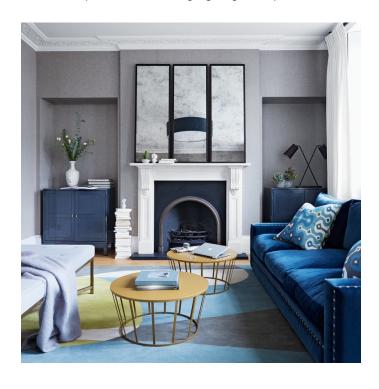

# **Hollo Coffee Table by Petite Friture**

Designed by Amandine Chhor and Aïssa Logerot, the Hollo coffee table is a simple yet striking design, that will function well in any interior. The table is made from metal and is available in 6 different colour finishes, so you can find the right aesthetic to match your design scheme.

The Hollo table is versatile and modern, making an ideal coffee or side table in your living room but can also be used outdoors due to its high protection anti-corrosion treatment and sturdy steel structure. Add a splash of colour to your room or have a subtle outdoor table, suitable for all your needs.

#### PRODUCT SPECIFICATION

Dimensions: Ø70cm

33cm height