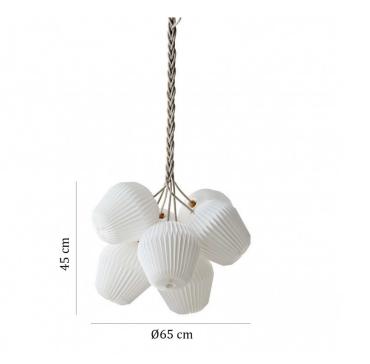

#### **PRODUCT SPECIFICATION**

Light Source: 7 x Max 10W E14 LED (Excluded)

IP Code:20Dimming:Dimmable via mains phase dimming.Dimensions:Ø65cm

Shade Height: 45cm Cable Length: 150cm