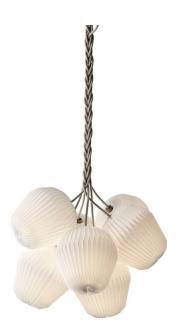

# Le Klint The Bouquet 130M7 Chandelier

Sinja Svarrer Damkjær created the Bouquet 130M7 for Le Klint. The idea for the collection came to her during a study trip to Italy. While there, she observed flower merchants at a local market tying tulips into bundles. The movement of the flower heads and the natural curve of the stem inspired the Bouquet, with the pleated shades referencing the organic aesthetic of the tulips. These shades are available in plastic foil or paper. The plastic foil is fire-retardant and UV-resistant. Over time, the paper shade will patinate and develop a golden hue. Both materials are expertly hand-folded at Le Klint's pleating studio in Odense, Denmark.

The Bouquet 130M7 features 7 shades braided together with a linen cord. A wooden oak detail on the cord adds to the natural look and allows you to adjust the cable length to suit your space. The pendant creates a statement wherever it is displayed, with its classic aesthetic adding a touch of elegance to the room. The soft, diffused lighting created a cosy and welcoming ambience, perfect for communal spaces such as dining rooms or lounge areas. In commercial spaces, the Bouquet 130M7 is perfectly suited to hotel lobbies or restaurants, creating a grand display and warm atmosphere.