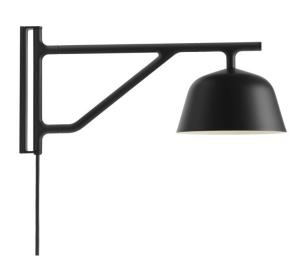

### **Ambit Wall Light by Muuto**

Muuto's bestselling Ambit light is now available as an adjustable wall light. The arm of the Ambit Wall Lamp can be adjusted around an axis of 120 degrees from the wall bracket. The shade can be turned 60 degrees to either side, allowing you to choose from either direct or indirect light as required.

With a quiet, modern expression, the Ambit Wall Lamp is a truly versatile wall light, perfect for placement as a bedside lamp or above a desk or kitchen table. Available in 4 colours.

**Installation:** Install your Muuto Ambit Wall Lamp the Scandi way by leaving the cord exposed and plugging the product into a wall socket. There is an on/off switch included in the cable. Alternatively, this product can be hardwired if desired and an additional attachment, to enable this option, is included in the box ( the on/off switch and plug will need to be removed from the cable if you wish to hard wire the product).