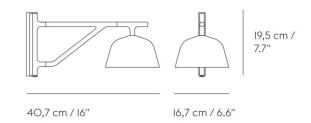

#### PRODUCT SPECIFICATION

Light 1 x Max 5.5W GX53 LED (included)

Source: IP Code: 20

**Dimming:** Dimmable via mains phase dimming (only when

hardwired).

Dimensions: Depth: 40.7cm

Width: 16.7cm Height: 19.5cm