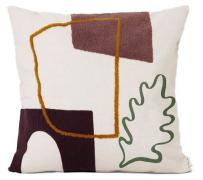

## Ferm Living Mirage Cushion

The Mirage Cushions were designed by Ferm Living's team of inhouse designers. Inspired by nature, each cushion showcases the atmosphere of a desert paradise with beautiful forms and abstract shapes representing objects found in an oasis. These patterns and geometric forms are embroidered onto a 100% cotton canvas, a luxurious element to the collection.

The deep and contemporary colours showcased in the Mirage cushions are suited to a wide range of interiors. Display in pairs on a sofa or bed to add a splash of colour to the room. In commercial settings, display the Mirage cushions in a café for a casual and homely aesthetic.