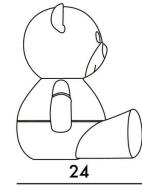

#### PRODUCT SPECIFICATION

| Light Source: | 1.2W, 2700K                 |
|---------------|-----------------------------|
| IP Code:      | 20                          |
| Dimensions:   | 30 cm height<br>25 cm width |
|               | 24 cm depth<br>1kg weight   |