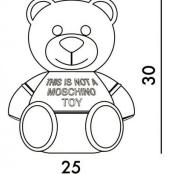

## Kartell TOY LED Table Lamp

The bear of Moschino is relaunched by Kartell as a table light. A playful design by Jeremy Scott, that adds a fun touch in to your home! The TOY wears a white T-shirt with a logo to remind everyone that this is not yet another Moschino toy, a play of words. The TOY is a collaboration between Moschino and Kartell bringing together their common style. In 2020, Kartell and Jeremy Scott worked together again, to bring us the the TOY lamp in a metallic gold finish. A lavish version of the original table lamp, the TOY in gold still retains the "I am not a Moschino toy" label on the front.

#### PRODUCT SPECIFICATION

| Light Source: | 1.2W, 2700K                 |
|---------------|-----------------------------|
| IP Code:      | 20                          |
| Dimensions:   | 30 cm height<br>25 cm width |
|               | 24 cm depth<br>1kg weight   |