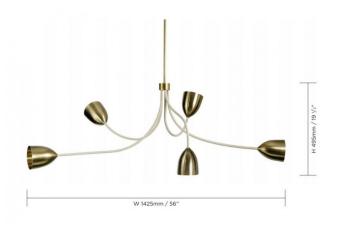

## PRODUCT SPECIFICATION

Light Source: 5 x 25W G9 (excluded)

IP Code: 20

Dimensions: 142.5 cm length

49.5 cm height Ø 11,5 cm ceiling rose 2 cm ceiling rose depth

Choose from 99.5 - 129.5 - 159.5 cm drop length