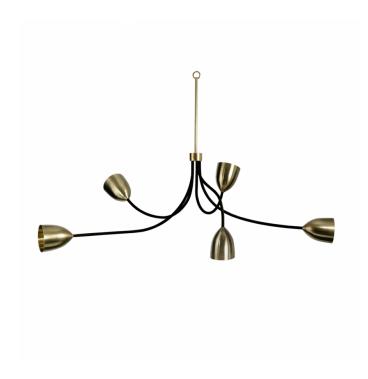

## **Porta Romana Tulip**

Brass shades are as if they're dancing in all directions, adding a rhythm to an otherwise static light. The Tulip ceiling light is an abstract and playful designer light, with contrasting materials. The Tulip is available in pistachio with brass or black with brass but can also host other bespoke finishes.

## PRODUCT SPECIFICATION

Light Source: 5 x 25W G9 (excluded)

IP Code: 20

Dimensions: 142.5 cm length

49.5 cm height Ø 11,5 cm ceiling rose 2 cm ceiling rose depth

Choose from 99.5 - 129.5 - 159.5 cm drop length