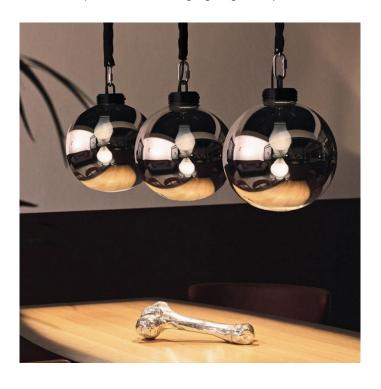

## Diesel With Foscarini Wrecking Ball Pendant

Out with old, in with the new takes a whole new meaning. The Wrecking ball pendant clearly resembling the ones hanging from construction cranes during demolitions. The pendant is made of a metalised ball diffuser, in either warm metal or copper bluish. The metal finish makes it looks heavy and strong within the room. It projects the perfect ambient for any room, ideally when installed above a kitchen counter or a dining room table.

### PRODUCT SPECIFICATION

IP Code: 20

**Dimming:** Dimmable via mains phase dimming.

Dimensions: Ø 30 cm

35 cm height 120 cm drop Ø 12 ceiling rose