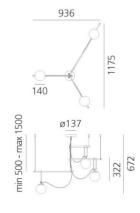

#### PRODUCT SPECIFICATION

Light Source: 3 x Max 5W E14 LED DIM (excluded)

IP Code: 20

**Dimming:** Dimmable via mains phase dimming.

Dimensions: Diffuser: Ø14cm

Width: 93.6 cm Length: 117.5cm

Drop Height: 117.2cm -217.2cm Ceiling Canopy: Ø13.7cm