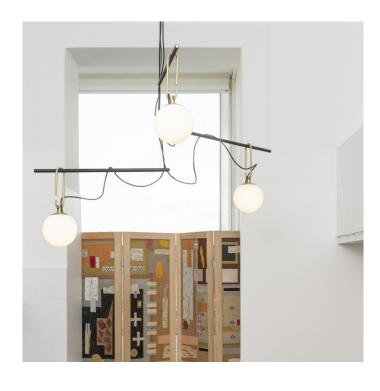

### Artemide nh S3 14 chandelier

The nh collection is completed with S3 14 chandelier, a three piece pendant. Three black brass rods are at an obtuse angle to each other, all balancing the glass sphere at the edge. Neri & Hu continue to produce designs that combine innovation with Oriental tradition and culture. At the same time, the designers choose to work with contrasting materials while the selection of a low consumption LED lamp allows for a soft and sustainable light.

A design for all interiors, the nh cluster light is a dynamic, nonstatitc light that is both simple and practical. The S3 14 cluster was based on the Neri & Hu principle, that research should be used a tool for design; given that each project will have its own contextual issues.