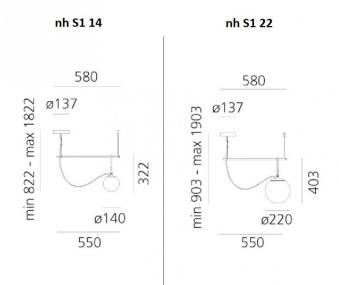

#### Dimensions: S1 14

LA6050

Diffuser: Ø14cm Width: 55cm Height: 32.2cm Drop Height: 82.2cm-182.2cm Ceiling Rose: Ø13.7cm

#### S1 22

Diffuser: Ø22cm Width: 55cm Drop Height: 90.3cm-190.3cm Ceiling Canopy: Ø13.7cm