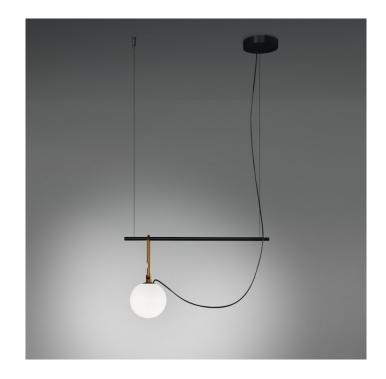

## Artemide nh S1 pendant

The nh suspension collection was designed by Neri&Hu, the duo who's creativity stems from research. They believe that each project has its own contextual issues. The nh lights are a perfect blend of balance, colour and material with a sustainable design, equipped with a low-energy LED retrofit lamp. The lights are a modern take to the traditional Chinese lantern, as most of their designs are a tribute to Oriental culture. A blown glass diffuser sits perfectly into a brass ring and suspends gracefully from a metal rail.

The S1 14 and S1 22 have a 55 cm rail length and a Ø14 cm or Ø22 cm glass diffuser, respectively. The suspensions become a non-static piece, perfectly balanced that defined by their match of colour and material. The nh Collection includes a mutli-functional table lamp and a wall light.