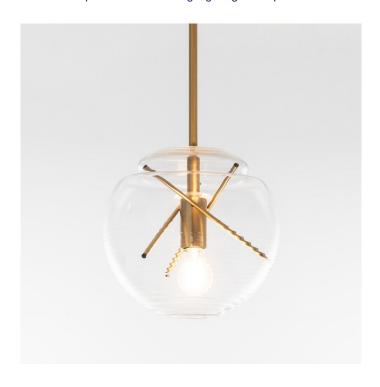

# **Artemide Vitruvio Pendant**

Inspired by clockwork making, Atelier Oï deisgned the Vitruvion collection which is comprised of a pendant and a floor lamp. An ingenious design, a metal discrete frame supports the glass sphere. The design is a result of technology, poetry, art and quality all merging into one product. The glass diffuser is made in such a way that it mitigates any glare. Available in a brass finish with transparent glass or a black colour finish with smoked glass.