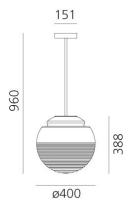

#### PRODUCT SPECIFICATION

Light Source: 1 x Max 21W E27 LED (excluded)

IP Code: 20

**Dimming:** Dimmable via mains phase dimming.

Dimensions: Ø40cm

Shade Height: 38.8cm Ceiling Canopy: Ø15.1cm Drop Height: 96cm