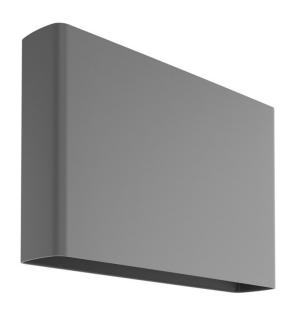

## Flos Climber 275 Down LED Wall Light

The Flos Climber 275 Down LED Wall Light is perfect for any garden setting or just about anywhere around your home. It offers a minimalistic aesthetic, subtly blending in with your exterior and ensuring the illumination is the focal point. The direct downlight of Climber, protected by a shutter so as not to allow for any glare, is great if you have something to highlight or draw attention to, but works equally as well as general accent lighting if the 72° beam angle is chosen.

The <u>Climber Collection</u> gives you the choice between different colours, beam angles and colour temperatures to suit individual needs. Available in six colours: white, grey, black, forest green, deep brown and anthracite, the Climber 275 Down Wall Lamp also provides either a 16° or 72° beam angle. Also choose between a warmest white (2700K), warm white (3000K) or cool white (4000K) colour temperature.