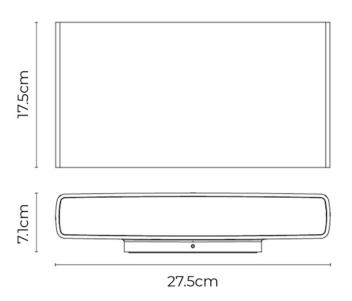

### PRODUCT SPECIFICATION

Light Source: 12W, 2000K/3000K/4000K, 1447 lumens

IP Code: 65

0000.

**Dimming:** Non-Dimmable. **Dimensions:** Height: 17.5cm

Width: 27.5cm Depth: 7.1cm