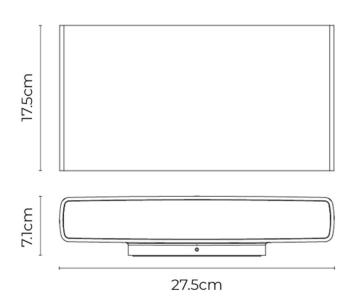

### PRODUCT SPECIFICATION

Light Source: 40W, 2000K/3000K/4000K, 2950 Lumens

IP Code: 65

**Dimming:** Non-Dimmable. **Dimensions:** Height: 17.5cm

Width: 27.5cm Depth: 7.1cm