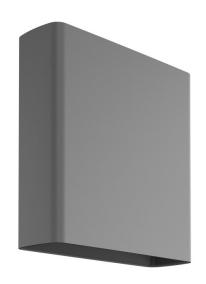

# Flos Climber 175 Down LED Wall Light

SOURCE: https://www.davidvillagelighting.co.uk/product/Flos-Climber-175-Down-LED-Wall-Light/20132

# Flos Climber 175 Down LED Wall Light

The Flos Climber Collection by renowned designer Piero Lissoni, is comprised of three sizes of outdoor wall lights in a choice of either a single downwards emission or downwards and upwards emission combined. The Climber 175 LED light is the intermediate, square-sized Climber with a downlight available with a beam angle at 16° or 72°. The Climber Wall Lamp has a shutter which restricts glare, making the wall light perfect for creating a pleasant ambience in indoor and outdoor settings.

The body of the Flos Climber 175 Wall Light is made from aluminium and has six colour options: white, grey, black, anthracite, forest green and deep brown. The 175 LED Wall Lamp can be further customised with a choice of three colour temperatures, from warmest white (2700K), warm white (3000K) and cool white (4000K).