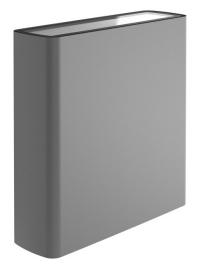

# Flos Climber 175 Up & Down LED Wall Light

Flos introduces the Climber 175 Up & Down Wall Light, offering a slender silhouette with a dual-emission light source. The bottom of the Climber Wall Light is protected by a shutter to avoid any glare while offering you the best light experience. The top of the light is also sealed with glass to avoid any water entering the structure and ensuring it is safe for use in outdoor settings.

The Flos Climber 175 Wall Light is available in six colour finishes, including anthracite, black, white, grey, forest green and deep brown. And with a beam angle of 16° or 72°, the Climber 175 LED Wall Light allows the choice between a spotlight and a generous floodlight. Also choose a colour temperature between the warmest white (2700K), warm white (3000K) and cool white (4000K).