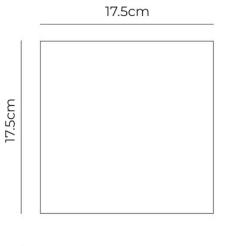

### PRODUCT SPECIFICATION

Non-Dimmable.

Light Source: 21W, 2700K/3000K/4000K, 1724 Lumens 65

IP Code:

**Dimming:** Dimensions:

Height: 17.5cm Width: 17.5cm Depth: 7.1cm

FLOS

LA6031