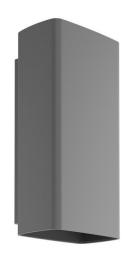

## Flos Climber 87 Down LED Wall Light

The Flos Climber 87 Down Wall Light, from renowned designer Piero Lissoni, radiates a glare-free downward light at a beam angle of 14° or 73°. The smallest Climber in the range, the 87 Down LED light offers a minimalistic aesthetic which ensures the illumination is the main focus and is ideally used in both outdoor and indoor areas due to its IP65 rating and inconspicuous form.

Available in six colour choices including grey, forest green, white, black, deep brown and anthracite, the Flos Climber Collection also includes two alternative sizes and all sizes are available in either down or upwards and downwards light emission. The Climber 87 Down LED Wall Lamp is also available in 2700K (warmest white), 3000K (warm white) and 4000K (cool white) colour temperatures.