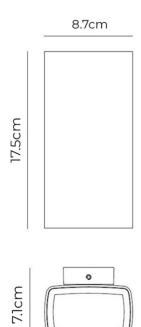

#### PRODUCT SPECIFICATION

Light Source: 7W, 2700K/3000K/4000K, 451 Lumens

IP Code: 65

**Dimming:** Non-Dimmable.

Dimensions: Height: 17.5cm

Width: 8.7cm Depth: 7.1cm

For all sales and technical enquiries, please contact: