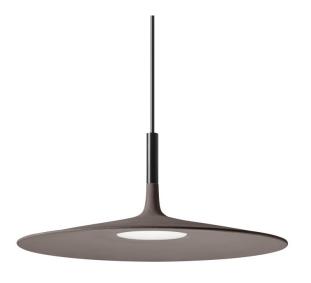

## Foscarini Aplomb Large LED MyLight Pendant Light

Foscarini now presents the Aplomb MyLight Large Pendant which is dimmable via the Casambi app. The app gives you the flexibility and freedom to control your Aplomb pendant light from wherever you are, through the app. The integrated LED light source also makes it energy-saving and eco-conscious and provides an effective glare-free downlight.

An expansion of the Foscarini Aplomb Collection the Aplomb Large LED pendant lamp again retains its raw feel with its concrete finish. The larger Aplomb can be used singularly or as part of a series, much like the original Aplomb pendant, but is useful in larger spaces. The Aplomb Large LED pendant light comes with a clear electrical cable and a black canopy for the brown and grey version and white for the white version.