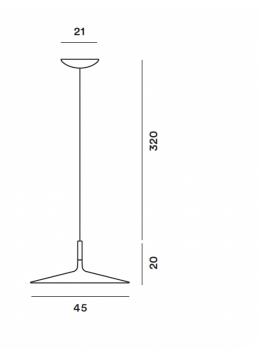

#### PRODUCT SPECIFICATION

Light Source: 11.7W, 2700K, 1279 Lumens

IP Code: 20

**Dimming:** 

Dimmable via Bluetooth using the Casambi App.

Dimensions: Shade: Ø45cm

Shade Height: 20cm Ceiling Rose: Ø21cm Cable Length: 320cm