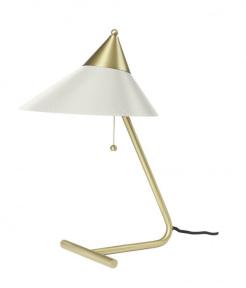

# **Brass Top Table Lamp by Warm Nordic**

SOURCE: https://www.davidvillagelighting.co.uk/product/Brass-Top-Table-Lamp-by-Warm-Nordic/20095

# Warm Nordic Brass Top Table Lamp

The Brass Top Table Lamp is a classic design that has been reintroduced by Warm Nordic. This piece was originally designed by Danish designer Svend Aage Holm-Sørensen in the 1950s. As well as being a designer, Svend also had experience as an ornamental metal worker. This experience is often reflected in his work, which showcases metals by removing any unnecessary switches or dials. The Brass Top Table is an excellent example of this. The minimalistic profile gives the appearance that the shade is balancing delicately on its stand. This brass cap and brass hanging switch add an ornate touch and showcase Svend's attention to detail.

The Brass Top Table is available in a Warm White finish. Small, light holes line the bottom of the metal shade, adding an additional layer to the lighting effect. The conical shade produces a glare-free, downward directional light perfect for an office or bedside table. The Brass Top Table Lamp is a timeless, decorative addition to any contemporary interior.

### PRODUCT SPECIFICATION

Light Source: 1 x Max 25W E14 (excluded)

IP Code:

**Dimming:** Integrated on/ off switch on the product.

Dimensions: Ø: 25cm

Depth: 31cm Height: 41cm