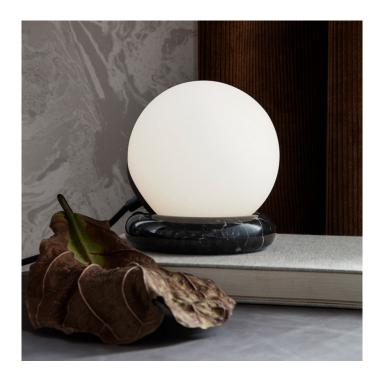

## **Rest by Ferm Living**

As it's name states, the spherical diffuser rests gently on a black, red agate or white marble base. The base is made of solid marble while the diffuser is made of opal glass.

The Rest table lamp emits a soft light and is suitable for any space, within your home or office area. The black powder coated cable adds a raw finish to the lamp.

#### PRODUCT SPECIFICATION

Light Source: 1 x max 40W E14 lamp (excluded)

IP Code: 20

**Dimming:** In line dimmer included on cable.

Dimensions: Ø 15 cm

16 cm height

For all sales and technical enquiries, please contact: