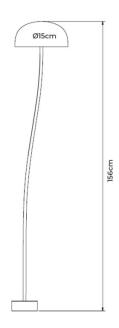

#### PRODUCT SPECIFICATION

Light Source: 8W, 3000K, 170 Lumens

IP Code: 20

**Dimming:** In-line on/off switch included on cable.

Dimensions: Shade: Ø15cm

Height: 156cm Base: 14.5cm Base Height: 3.2cm

Cable Length: 250cm