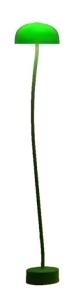

# **Zero Curve LED Floor Lamp**

LA5999

SOURCE: https://www.davidvillagelighting.co.uk/product/Zero-Curve-LED-Floor-Lamp/20089

## Zero Curve LED Floor Lamp

A striking piece from the Zero Curve collection, the Curve LED Floor Lamp by Front is an artistic blend of movement and function. Inspired by nature and the gentle curves of mushrooms, this sculptural lamp brings a sense of fluidity into any space. The gracefully curved metal stem gives the illusion of motion, creating an eye-catching statement piece for modern interiors.

Perfect as a reading light or ambient floor lamp, the Curve Floor Lamp is available in a handblown glass shade. The integrated 8W LED module provides soft, directional lighting, making it ideal for living rooms, office spaces, or lounge areas. The handcrafted glass shades may have slight variations in thickness, adding to the unique character of each piece.