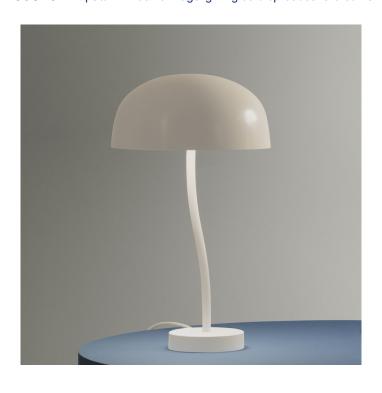

## Zero Curve LED table lamp

Designed by the all female, Swedish design group Front whose designs are full of experimentation and bold statements. The Curve collection consists of floor and table lamps with a fluid design, as if they are moving. Curve also has an organic hint, resembling wild mushrooms.

The Curve table lamp is also available with a metal shade in three different sizes (Ø15 cm/H: 46.2 cm, Ø20 cm/H:48.5 cm, Ø30 cm /H:53.4 cm). And there is a choice of different colour finish, green, white, pigeon blue and ivory. **Please** contact us for further information on pricing.