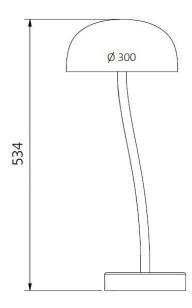

The Curve table lamp is also available with a metal shade in three different sizes (Ø15 cm/H: 46.2 cm, Ø20 cm/H:48.5 cm, Ø30 cm /H:53.4 cm). And there is a choice of different colour finish, green, white, pigeon blue and ivory. **Please** contact us for further information on pricing.

#### PRODUCT SPECIFICATION

Light Source: 8W, 3000K, 476 lumens

IP Code: 20

**Dimming:** On/off switch on the cable

Dimensions: Ø 30 cm shade

53.4 cm height

For all sales and technical enquiries, please contact: