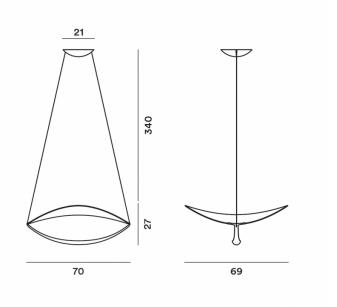

#### PRODUCT SPECIFICATION

Light Source: 32W, 2700K, 3530 Lumens

IP Code: 20

**Dimming:** Dimmable via Bluetooth with Casambi app.

Dimensions: Width: 70cm

Height: 27cm

Ceiling Rose: Ø21cm Cable Length: 340cm