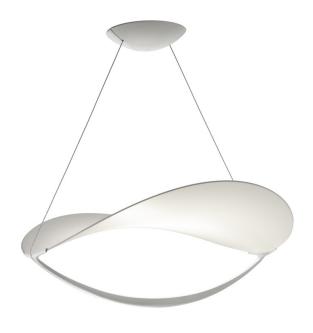

## Foscarini Plena MyLight LED Pendant Light

The Plena MyLight LED pendant is part of the innovative MyLight collection from Foscarini that lets you control the light using the Casambi app. Using Bluetooth via a smart device, the light can be controlled and dimmed to your specific taste and needs, being perfect for solution for lighting the home or commercial spaces.

The Plena MyLight LED pendant light is also stylish and chic, inspired by the natural aesthetic of the moon. The pendant has an integrated LED light source which sits unseen in the thin arch that sits below the gorgeous curved upper disc. The light reflects off the disc as well as providing a downward light that is wonderful for lighting up the space and for putting over surfaces and tables. Use in bedrooms, living spaces, kitchens, dining areas and more to add a touch of classic beauty to your interior.