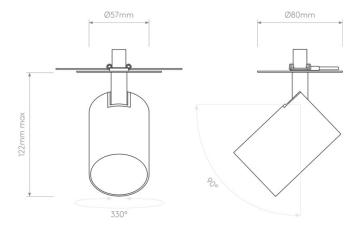

Offering practical flexibility, the spotlight head tilts up to 90° and rotates 330°, ensuring targeted illumination exactly where it is needed. This makes it a versatile choice for reading lights beside the bed, accent lighting in hallways, or practical use in kitchens and living areas. Dimmable with GU10 lamps, the Ascoli Recessed allows adaptable control of brightness.

#### PRODUCT SPECIFICATION

Light Source: 1 x Max 6W LED GU10 (Excluded)

IP Code: 20

**Dimming:** Dimmable via mains phase dimming.

Dimensions: Fixture: Ø8cm

Height: 12.8cm Depth: 2.1cm