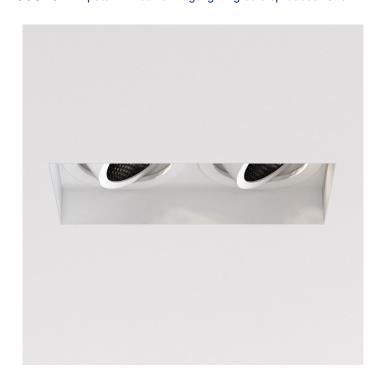

## **Trimless Twin Adjustable by Astro**

A double light, with an adjustable light that can be tilted up to 36 degrees in your desired position. A discrete recessed light that can be installed in all areas of the house and can be combine with other products from the Trimless range.

This product must be installed before final plaster skim.