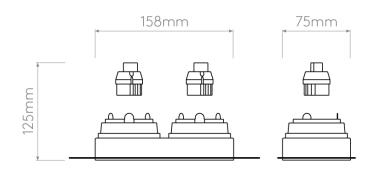

#### PRODUCT SPECIFICATION

Light Source: 2 x Max 6W LED GU10 (Excluded)

IP Code: 20

**Dimming:** Dimmable via mains phase dimming.

Dimensions: Length: 15.8cm

Width: 7.5cm Depth: 12.5cm

For all sales and technical enquiries, please contact: