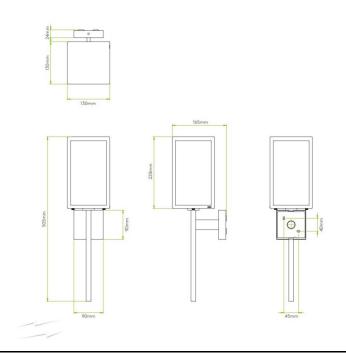

#### PRODUCT SPECIFICATION

Light Source: 1 x Max 60W E27 (Excluded)

IP Code: 44

**Dimming:** Dimmable via mains phase.

Dimensions: Height: 50.5cm

Width: 13cm Depth: 16.45cm

For all sales and technical enquiries, please contact: