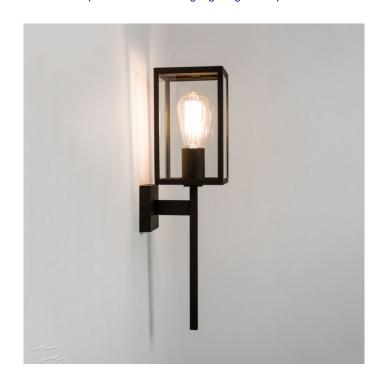

### **Astro Coach 130 Wall Light**

A metal frame with glass shades, the Coach 130 is a perfect fit for any space, with an IP44 it can be installed in exterior walls around the house. It is also classed as Bathroom zone 2 and 3. Available in textured black.

#### PRODUCT SPECIFICATION

Light Source: 1 x Max 60W E27 (Excluded)

IP Code: 44

**Dimming:** Dimmable via mains phase.

Dimensions: Height: 50.5cm

Width: 13cm Depth: 16.45cm

For all sales and technical enquiries, please contact: