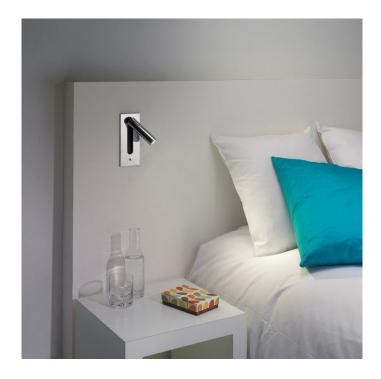

## Fuse Switched LED II by Astro

Ideal for your bedside, the Fuse Switched LED II wall light has a modern design and 5 finish options. You can pivot the head of the light to suit your preference and can be folded back when you are done. A toggle switch is located on the wall base. It is rated IP20, meaning it can be used in any interior space, including bathrooms (zone 3).