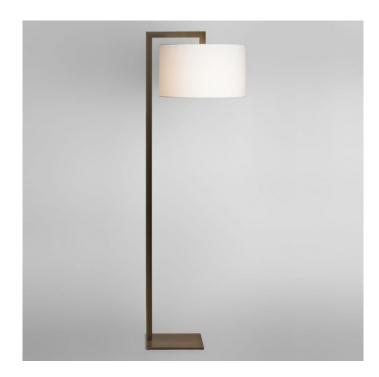

## Astro Ravello Floor Lamp

Like a modern art piece, the Ravello Floor lamp is a beautiful addition to a contemporary home decor. An angled metal base complete with a Drum 420 white fabric shade. The base is available in three finish options: matt nickel, polished chrome or bronze. Perfect for any room, private or commercial. Ravello floor lamp is also available with a black, putty or oyster colour shade. Please <u>contact us</u> for further information on pricing.

**Dimming:** Integrated switch on product.

Dimensions: 158.5 cm length 29 cm width 22.5 depth Ø 42 cm shade