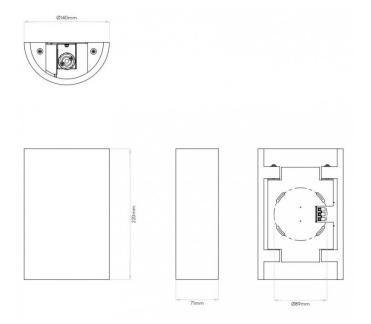

#### PRODUCT SPECIFICATION

Light Source: 2 x Max 6W GU10 LED (Excluded)

IP Code:

Dimming: Dimmable via mains phase dimming.

Dimensions: Height: 22cm

Width: 14cm Depth: 7.1cm

For all sales and technical enquiries, please contact: