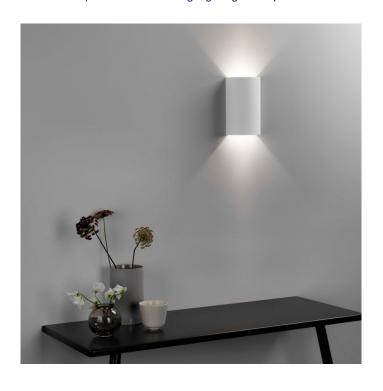

## **Astro Serifos 220 Wall Light**

A discrete and minimalistic wall light, the Serifos 220 is ideal for all spaces, private or public. The light takes two bulbs, providing both uplight and downlight.

The material is plaster and by default is available in white, but it can be painted as you wish, following the painting guide provided by Astro. Suitable for interior spaces, including bathrooms (zone 3) as indicated by an IP20 rating.

#### PRODUCT SPECIFICATION

Light Source: 2 x Max 6W GU10 LED (Excluded)

IP Code:

Dimming: Dimmable via mains phase dimming.

Dimensions: Height: 22cm

Width: 14cm Depth: 7.1cm

For all sales and technical enquiries, please contact: