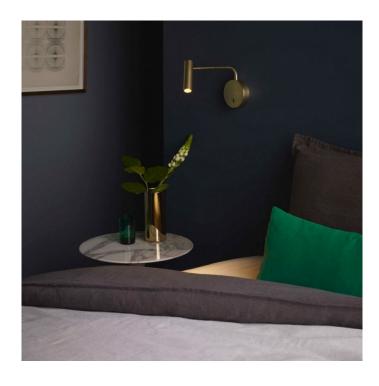

## **Astro Enna Wall LED Light**

The Enna Wall light in coloured or metallic finishes is a classy and elegant design perfect for your living room or bedside as a reading light. The head can be adjusted up to 90° or rotated up to 330°. It is suitable to be installed in bathrooms, rated Zone 3, as well as on to flammable material. An on/off switch is located on the wall fitting of the Enna Wall Light