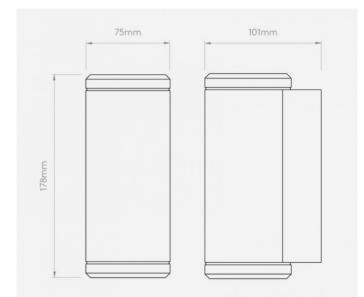

#### **PRODUCT SPECIFICATION**

44

Light Source: 2 x Max 6W GU10 LED (Excluded)

IP Code:

LA5972

**Dimming:** Dimmable via mains phase dimming.

Dimensions: Height: 17.8cm

Width: 7.6cm Depth: 10.1cm