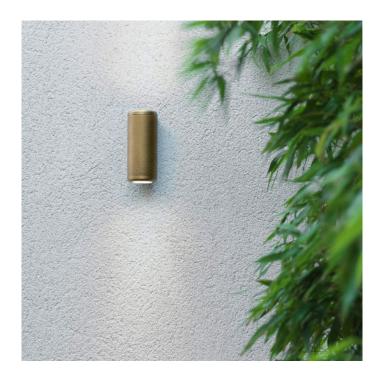

## Jura Twin by Astro

An elegant wall light, ideal for outdoor areas (IP44) in antique brass. Jura Twin can also be installed in bathrooms (zones 1, 2 and 3). The Jura Twin will develop a patina over time giving it an antique look, but it can be restored back to its original finish by polishing it.

David

Village Lighting

It is recommended that you periodically rinse the light with some water to remove any salt deposits.