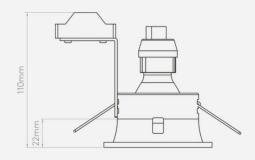

#### **PRODUCT SPECIFICATION**

| Light Source: | 1 x Max 5W GU10 LED (Excluded)    |
|---------------|-----------------------------------|
| IP Code:      | 65                                |
| Dimming:      | Dimmable via mains phase dimming. |
| Dimensions:   | Fixture: Ø8.5cm<br>Depth: 11cm    |