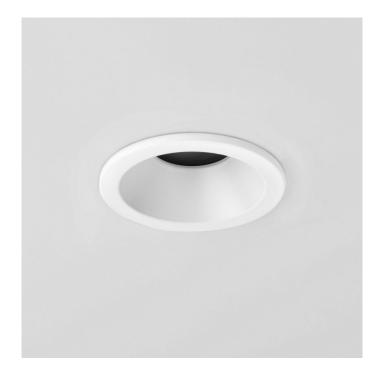

## Minima Round IP65 by Astro

The Minima Round IP65 is an ideal recessed light for the bathroom (rated Zone 1, 2 and 3). A minimal and discreet design made of aluminium with a matt white or matt black finish.