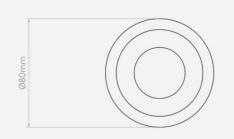

#### **PRODUCT SPECIFICATION**

| Light Source: | 1 x Max 5W GU10 LED (Excluded)    |
|---------------|-----------------------------------|
| IP Code:      | 65                                |
| Dimming:      | Dimmable via mains phase dimming. |
| Dimensions:   | Fixture: Ø8.5cm<br>Depth: 11cm    |