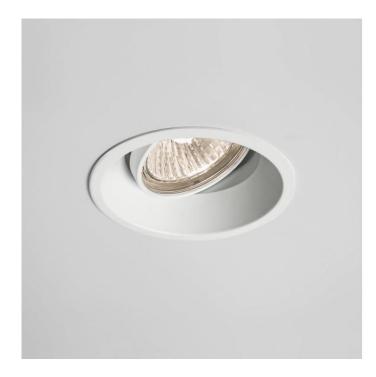

## Minima Round by Astro

Similar to the Minima Round 5643 but this recessed light has an adjustable downlight that can be tilted up to 40 degrees.

It is classed as bathroom zone 3, with an IP20 rating. Minima is available in two versions, the Minima Round that is fixed or the Minima Round Adjustable that you can tilt or rotate.