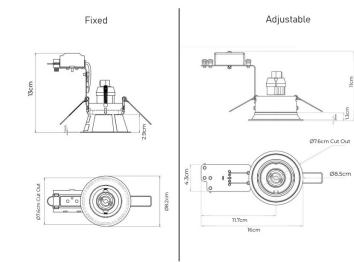

### **PRODUCT SPECIFICATION**

20

Light Source: 1 x Max 6W GU10 LED (Excluded)

IP Code:

**Dimming:** Dimmable via mains phase dimming.

Dimensions: Fixed: Fixture: 8.2cm Depth: 13.5cm

> Adjustable: Fixture: 7.6cm Depth: 11cm