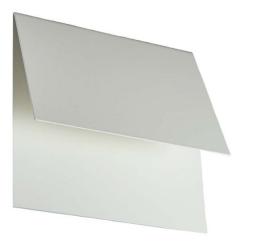

# **Davide Groppi Folder Wall Light**

Davide Groppi Folder Wall Light was designed by 967 Designs in 2013. Its unique folder-shaped design was the motivation for the title. The minimalistic understated design is a testament to its remarkable craftsmanship by the experts at 697 Designs. Folder is a masterpiece of form and function, blending style and practicality to offer a truly adaptable lighting solution for any environment.

Folder Wall Light's structure is built from a sheet of metal which has been folded and sprayed with a matte white finish. The structure can be staged in all directions without any direct glare for gentle illumination. Folder Wall Light uses a modern lighting solution that utilises LED technology and produces clear and even light.