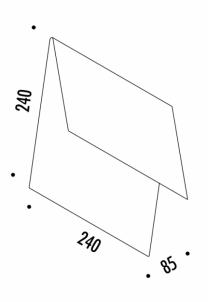

#### PRODUCT SPECIFICATION

LA5961

| Light<br>Source: | 18W, 3000K, 1930 Lumens                                                                                                    |
|------------------|----------------------------------------------------------------------------------------------------------------------------|
| IP Code:         | 20                                                                                                                         |
| Dimming:         | Dimmable via Dali/1-10V dimming systems.<br>Please consult your electrician, additional wiring<br>may be required on site. |
| Dimensions:      | Width: 24cm<br>Length: 24cm<br>Depth: 8.5cm                                                                                |