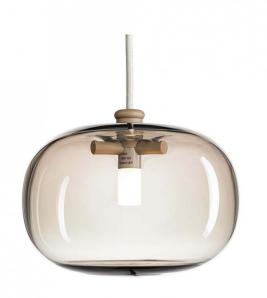

## Orsjo Belysning Pebble Plumb Suspension Light

David Village Lighting

SOURCE: https://www.davidvillagelighting.co.uk/product/Orsjo-Belysning-Pebble-Plumb-Suspension-Light/20022

# Orsjo Belysning Pebble Plumb Suspension Light

The Plumb Pebble suspension light is made from hand blown glass, ensuring each light is unique. Designed by Joel Karlsson, this truly is a statement piece. Karlsson drew inspiration from French designer, Serge Mouilles. The glass emits an atmospheric and glimmering blanket of light - great for dining areas and even hotel lobbies.