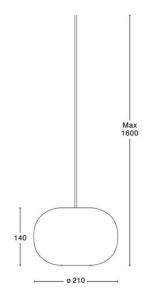

#### PRODUCT SPECIFICATION

Light Source: 1 x Max 3W G9 LED (included)

IP Code: 20

**Dimming:** Dimmable via mains phase dimming.

Dimensions: Shade: Ø21cm

Shade Height: 14cm Maximum Drop: 160cm

For all sales and technical enquiries, please contact: