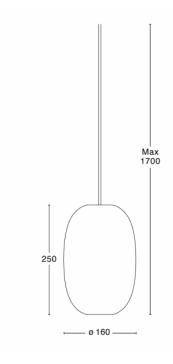

#### PRODUCT SPECIFICATION

Light Source: 1 x Max 3W G9 LED (included)

IP Code: 20

**Dimming:** Dimmable via mains phase dimming.

Dimensions: Shade: Ø16cm

Shade Height: 25cm Maximum Drop: 170cm

For all sales and technical enquiries, please contact: