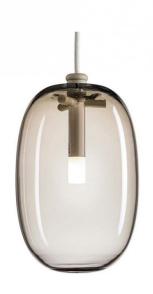

## Orsjo Belysning Pebble Elongated Suspension Light

The Elongated Pebble suspension light is made from hand blown glass, ensuring each light is unique. Designed by Joel Karlsson, this truly is a statement piece. Karlsson drew inspiration from French designer, Serge Mouilles. The glass emits an atmospheric and glimmering blanket of light - great for dining areas and even hotel lobbies.

These lights look great either independently or clustered together as a group, you can play with both colour and shape to create a personalised feature. Hung at different heights, the two colour options compliment each other beautifully.