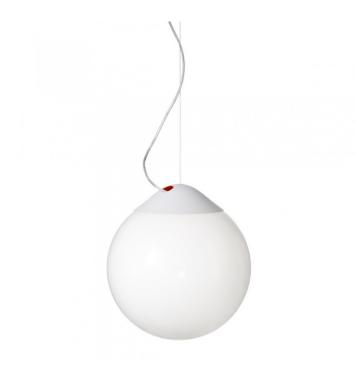

### **PRODUCT DESCRIPTION**

Orsjo Belysning Droplight Suspension Light Ø400

The intermediate sized Droplight suspension, distinguished for its details that complement the overall design. The red aperture is the main characteristic of this light, the cord runs through it and when the lamp is lit it glows red.

David

Village Lighting

This pendant can stand beutifully on its own but can also be combined with Droplight suspensions of other sizes to create a cluster. A perfect selection for a home or for public spaces.

#### PRODUCT SPECIFICATION

IP Code: 20

Dimensions: 162 cm max drop Ø 40 cm shade