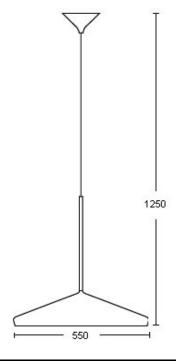

#### PRODUCT SPECIFICATION

Light Source: 20W, 3000K, 2400 Lumens

IP Code: 20

**Dimming:** Dimmable via mains phase dimming.

Dimensions: Shade: Ø55cm

Height: 100cm Drop Height: 125cm Cable Length: 100cm

For all sales and technical enquiries, please contact: