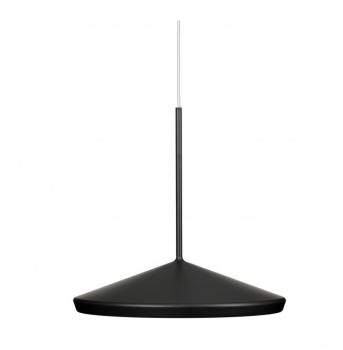

## Orsjo Belysning Ginko LED Suspension Light

Designed by Norway Says, the Ginko suspension light was inspired by the tree leaves of the Maidenhair, *Ginko biloba*. The simple form and design of the Ginko is supplemented by the choice of material, the lacquered aluminium adds a stylish vibe to the light. The diffuser inside the shade prevents any glare while spreading and intensifying the light.

This is a beautiful simple pendant light, with a shallow funnel shape to it. This beautiful pendant would look beautiful above your dining table either on its own, or even mixed together in a group to create a feature. The Ginko is a perfect functional yet stylish light, which is why it was awarded the Best Light award in 2009 by the Wallpaper magazine.