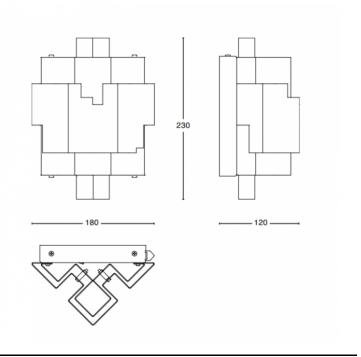

#### PRODUCT SPECIFICATION

Light Source: 11W, 2700K, 170 Lumens

IP Code: 20

**Dimming:** Dimmable via mains phase dimming.

Dimensions: Height: 23cm

Width: 18cm Depth: 12cm

Cable Length: 250cm

For all sales and technical enquiries, please contact: