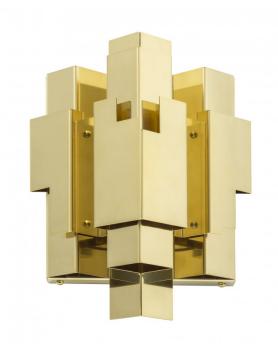

## Orsjo Belysning Skyline Hard Wired Wall Light

The Orsjo Skyline Wall Light was originally launched at the Stockholm Furniture Fair, designed by Folkform and inspired by the architecture of different suburban districts of Stockholm. The Skyline light resembles a floating city with its geometric design, this futuristic style is guaranteed to turn heads.

This light creates a perfect ambience for public spaces such as restaurants and bars due it's warm tone and soft light dispersion. It would also be a classy addition to your dining room or kitchen.

The materials used to create this light are untreated to allow the piece to age gracefully, creating a beautiful oxidised surface over time.