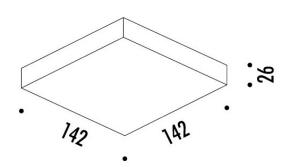

#### PRODUCT SPECIFICATION

Light Source: 18W, 3000K, 899 Lumens

IP Code: 20

Dimming: Dimmable via Triac dimming

Dimensions: Width: 142cm

Length: 142cm Height: 2.6cm

For all sales and technical enquiries, please contact: