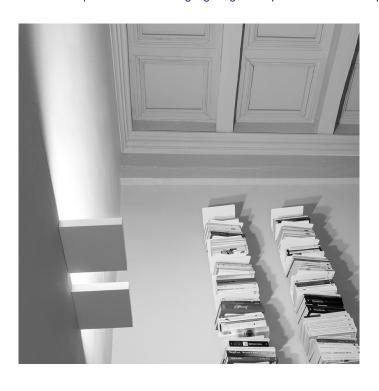

## **Davide Groppi Sol 1 LED Wall Light**

Davide Groppi Sol 1 LED Wall Light was designed by Omar Carraglia in 2003. This wall light is designed as a pure form, serving as a simple yet elegant structure for the light source. By seamlessly incorporating light into the surrounding space, it becomes an integral architectural element, enhancing the overall design and functionality of the environment.

Sol 1 LED Wall Light is a square structure which can be positioned either as an up-light or down-light. Sol 1 can also be strategically positioned in multiples to produce an aesthetically pleasing sequence, resulting in a clean and striking ensemble. Available in a matte white colourway, this minimalistic wall light can be featured in both commercial and residential environments.