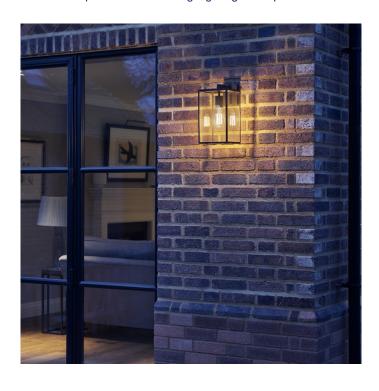

# OSTFO Astro Box Lantern Wall Light

LA5944

SOURCE: https://www.davidvillagelighting.co.uk/product/Astro-Box-Lantern-Wall-Light/19968

### **Astro Box Lantern Wall Light**

The Astro Lantern Box is an ideal choice for around the yard or balcony, in protected settings as set by the IP rating. The Box Lantern is also suitable for bathroom installations (Zone 3). The Box Lanterns are available in three sizes, the 270, the 350 or the 450. Available in a textured black finish, the Box Lantern can be dimmed, only when used with compatible dimmable light source.

Please note, the IP rating for this product is IP23. Consult with your installer prior to purchase to ensure the installer is happy with the IP rating.