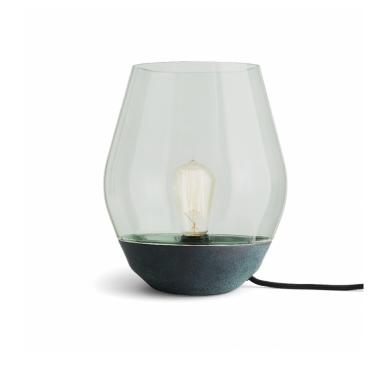

## **New Works Bowl Table Lamp**

Designed by Knut Bendik Humlevik, the third Bowl Table lamp in the family, a Verdigrised copper base with a light green glass shade. The light green glass combined with the textured copper base brings back images of the traditional lanterns. the lamp creates the sensation of being sat near a campfire.