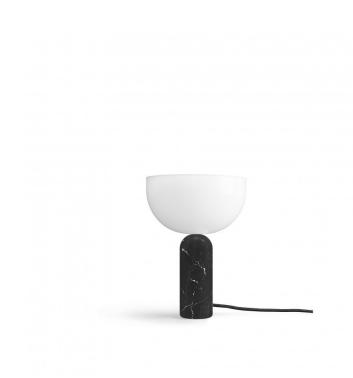

## **Kizu Table Lamp by New Works**

An iconic and bestselling table lamp from New Works, the Kizu table light perfectly shows how differences in design can work symbiotically, this structural lighting solution combines two bold forms and results in a beautiful lamp. Designed by Lars Tornoe, the Kizu Table Lamp boasts a lightweight, domed white lampshade that sits atop a heavy marble base, looking perfectly balanced and centred. The simple acrylic shade contrasts beautifully with the marble base, highlighting the details in the natural material. This dome diffuser encompasses the light source and provides soft illumination, creating a calming ambience that is inviting and alluring.

The Kizu table lamp is available in a range of colours, and is available in either a small or large size. This table light comes with a dimmer switch so you can create the best atmosphere for your space, and the elegant and stylish aesthetic will look fantastic in any interior. The Kizu Table Lamp adds a classic touch to your living area, bedroom, hallway or dining space. It can also be a gorgeous way to illuminate intimate commercial spaces such as restaurants, bars or hotel lobbies. The New Works Kizu is also available as a Portable Lamp, offering a lighting solution that can be easily transported from room to room.