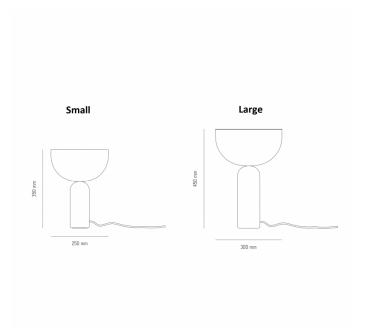

The Kizu table lamp is available in a range of colours, and is available in either a small or large size. This table light comes with a dimmer switch so you can create the best atmosphere for your space, and the elegant and stylish aesthetic will look fantastic in any interior. The Kizu Table Lamp adds a classic touch to your living area, bedroom, hallway or dining space. It can also be a gorgeous way to illuminate intimate commercial spaces such as restaurants, bars or hotel lobbies. The New Works Kizu is also available as a Portable Lamp, offering a lighting solution that can be easily transported from room to room.

### PRODUCT SPECIFICATION

Light Source: Small - 1 x Max 7W E14 LED (excluded)

Large - 1 x Max 11W E27 LED (excluded)

IP Code:

**Dimming:** In-line on/off switch included on cable.

**Dimensions:** Small

Ø25cm Height: 35cm

Large Ø30cm Height: 45cm

Cable Length: 180cm