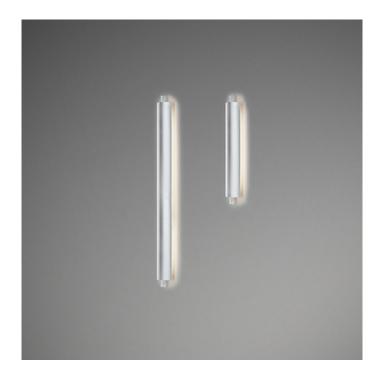

## Colimaçon 65 by Artemide

A wall light designed by Wilmotte & Industries who take pride in their attention to detail and thrive in designing products with the utmost respect for the environment. Colimacon lights were primarily made for use in hospitality. The light is available in two sizes, Colimacon 65 (small) and Colimacon 120 (large). An indirect light is reflected onto the wall, creating a warm and cozy ambience around the Colimacon wall lamp.

#### **Dimensions: Colimacon 65**

on site.

10 cm depth 81.7 cm max height/length 8.7 width

#### Colimacon 120

10 cm depth 137.7 cm max height/length 8.7 width