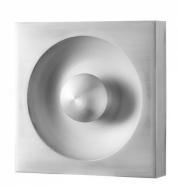

## PRODUCT DESCRIPTION

**Designer:** Verner Panton

Verpan Spiegel Wall/Ceiling, Verner Panton, 1969

Decorative lamp that can be mounted individually or as part of larger panels either on the wall or in the ceiling.

## PRODUCT SPECIFICATION

IP Code: 20

**Dimming:** On/off switch **Dimensions:** 62.5 cm height

62.5 cm width 20 cm depth

For all sales and technical enquiries, please contact:

+44 (0)114 263 4266

info@davidvillagelighting.co.uk