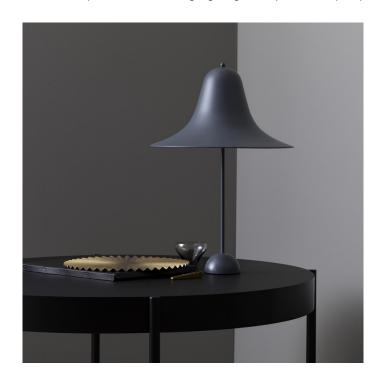

## **Verpan Pantop 45 Table Lamp**

The Pantop 45 table lamp comes to complete the Pantop 45 line, all designed by Verner Panton himself in 1980. A timeless and sophisticated design, the Pantop 45 comes in various colour options, allowing you to pick and choose according to your taste and decor.

The Pantop 45 is ideal for any setting, whether it is around your home or in a professional setting. The metallic finish options add a charm to the design with a more classic touch.

#### PRODUCT SPECIFICATION

Light Source: 1 x max 60W E27 (excluded)

IP Code: 20

**Dimming:** On/off switch on cable

Dimensions: Ø 45 cm

25 cm shade height 65.5 cm total height 250 cm cable length

For all sales and technical enquiries, please contact: