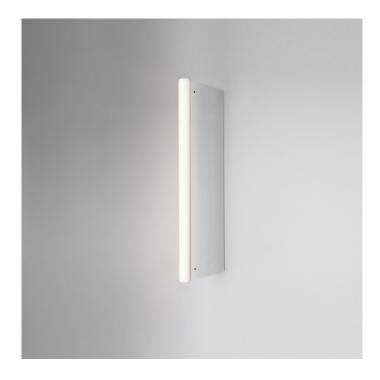

### **PRODUCT DESCRIPTION**

Designer: Michael Anastassiades

Michael Anastassiades - Tube Wall Light 500mm

The Tube wall light is also available in 100cm and 30cm height, in black, nickel as wells as a brass option. Contact us for further information on pricing.