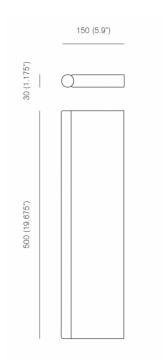

### PRODUCT SPECIFICATION

| Light<br>Source: | S14s, 9W Opal LED tube, 450 lumens 2700K (Included) |
|------------------|-----------------------------------------------------|
| IP Code:         | 20                                                  |
| Dimming:         | Dimmable via mains phase dimming.                   |
| Dimensions:      | 50cm height<br>15cm depth<br>3cm width              |